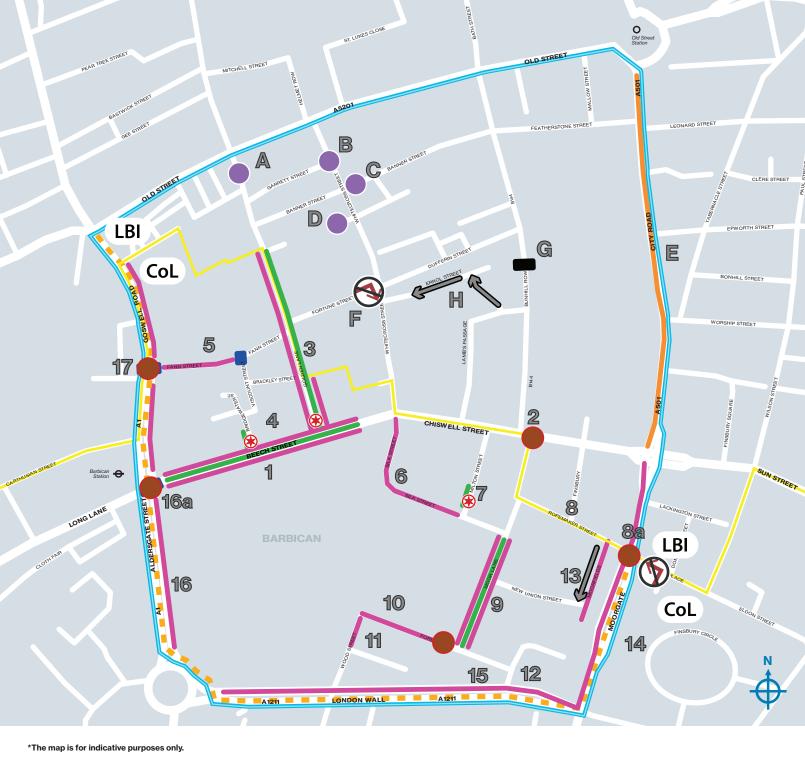

## Improvements to be explored

V2.0

|                                 | _                                                                                                         |
|---------------------------------|-----------------------------------------------------------------------------------------------------------|
| 1                               | Options for traffic restrictions and<br>pavement widening(s)                                              |
| 2                               | Public realm improvements and improved crossing                                                           |
| 3                               | Traffic restriction and small public<br>space and public realm improvements                               |
| 4                               | Traffic restriction and small public space                                                                |
| 5                               | Public realm improvements and<br>improved traffic restriction                                             |
| 6                               | Public realm improvements and<br>additional short stay cycle parking                                      |
| 7                               | Traffic restriction and small public<br>space and dockless cycle parking                                  |
| 8                               | Public realm improvements                                                                                 |
| <b>8</b> a                      | Reconfigured crossings and pavement widenings                                                             |
| 9                               | Options for traffic restriction, pavement widenings and public realm improvements                         |
| 10                              | Public realm improvments including new planting,<br>a raised crossing facility and dockless parking       |
| 11                              | Public realm improvements                                                                                 |
| 12                              | Dockless cycle parking                                                                                    |
| 13                              | Pavement widenings and public improvements<br>and one directional motor traffic                           |
| 14                              | Improved cycling facilities and public realm<br>improvements                                              |
| 15                              | Improved cycling facilities and public realm<br>improvements                                              |
| <b>16</b>                       | Improved cycling facilites, pavement widening(s)<br>and public realm improvements                         |
| <b>16a</b>                      | Reconfigured crossings                                                                                    |
| 17                              | Improved cycling facilities, pavement<br>widening(s), public realm improvements<br>and new crossing point |
| LBI Improvements to be explored |                                                                                                           |
| AB<br>CD                        | Greening                                                                                                  |
| Ε                               | Boundary road treatment                                                                                   |
| F                               | Banned right turn                                                                                         |
| G                               | New traffic restriction (location to be determined)                                                       |
| H                               | New one-way traffic restrictions                                                                          |

## Banned right turn

This map is reproduced from Ordnance Survey material with the permission of Ordnance Survey on behalf of the controller of Her Majesty's Stationery Office © Crown copyright 2022. All rights reserved. Unauthorised reproduction infringes Crown copyright and may lead to prosecution or civil proceedings. City of London 100023243 2020.